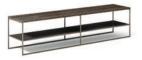

- CALDER "BRONZE"
  SIDE TABLE CM 160X35 H38
- 10 AERON COFFEE TABLE CM 36X32 H34 - MOD. B
- 11 RITTER COFFEE TABLE CM 110X110 H18,5
- 12 DIBBETS "FLAG" RUG CM 450X200
- 13 DIBBETS "FLAG" RUG CM 450X250

CALDER "BRONZE"
SIDE TABLE CM 160X35 H38

11 RITTER COFFEE TABLE CM 110X110 H18,5

DIBBETS "FLAG" RUG CM 450X200

DIBBETS "FLAG" RUG CM 450X250