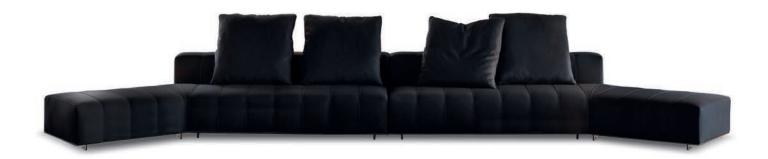

# FREEMAN "LOUNGE"

DESIGN RODOLFO DORDONI

ailored details set the tone in this seating system whose scaled-down dimensions were crafted to bring style and elegance to urban spaces and hospitality projects.

#### SOFA ARRANGEMENT

- 1 FREEMAN "LOUNGE" INCLINED BENCH CM 257X112 H37
- 2 FREEMAN BENCH "STAND-ALONE" CM 84X38 H37