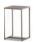

#### **FURNISHING ACCESSORIES**

- REEVES "SMALL" SWIVEL ARMCHAIR CM 66X74 H68
- 4 REEVES "WOOD" ARMCHAIR CM 75X81 H68
- BRISLEY COFFEE TABLE CM 36X32 H45 - MOD. B
- 6 AERON COFFEE TABLE CM 36X32 H34 - MOD. B
- 7 JACOB COFFEE TABLE CM 180X80 H22
- 8 DUCHAMP "BRONZE" COFFEE TABLE CM 25X25 H40

## Settings