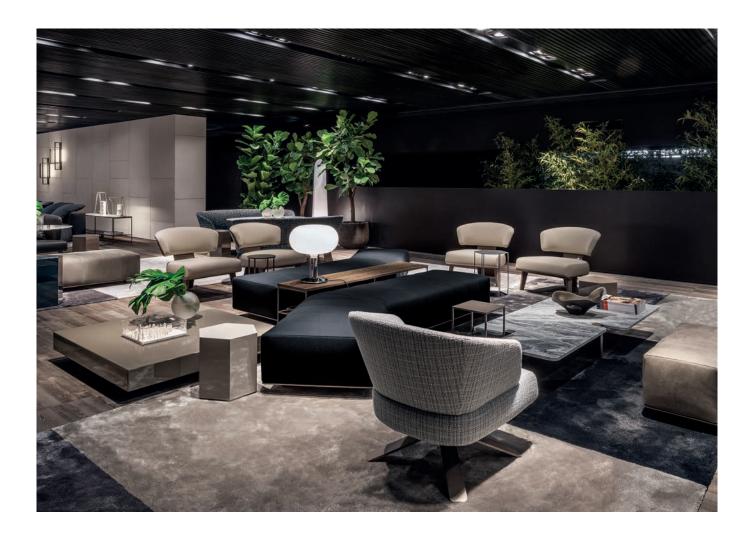

# FREEMAN "LOUNGE"

DESIGN RODOLFO DORDONI

ailored details set the tone in this seating system whose scaled-down dimensions were crafted to bring style and elegance to urban spaces and hospitality projects.

### FREEMAN "LOUNGE" — arrangement 01

#### SOFA ARRANGEMENT

- 1 FREEMAN "LOUNGE" INCLINED BENCH CM 257X112 H37
- 2 FREEMAN BENCH "STAND-ALONE" CM 84X38 H37

#### **FURNISHING ACCESSORIES**

- REEVES "SMALL" SWIVEL ARMCHAIR CM 66X74 H68
- 4 REEVES "WOOD" ARMCHAIR CM 75X81 H68
- BRISLEY COFFEE TABLE CM 36X32 H45 - MOD. B
- 6 AERON COFFEE TABLE CM 36X32 H34 - MOD. B
- 7 JACOB COFFEE TABLE CM 180X80 H22
- 8 DUCHAMP "BRONZE" COFFEE TABLE CM 25X25 H40

- CALDER "BRONZE"
  SIDE TABLE CM 160X35 H38
- 10 AERON COFFEE TABLE CM 36X32 H34 - MOD. B
- 11 RITTER COFFEE TABLE CM 110X110 H18,5
- 12 DIBBETS "FLAG" RUG CM 450X200
- 13 DIBBETS "FLAG" RUG CM 450X250