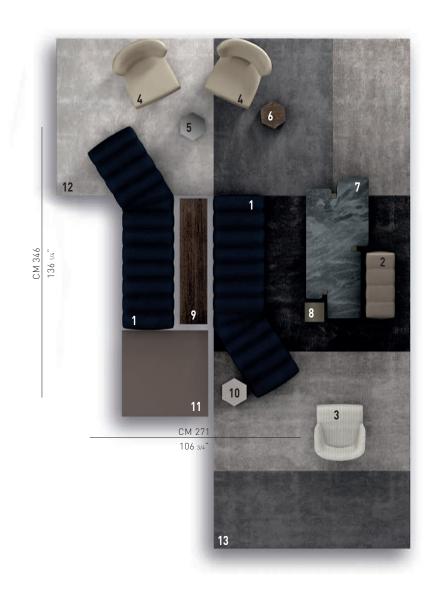

### FREEMAN "LOUNGE" — arrangement 01

#### SOFA ARRANGEMENT

- 1 FREEMAN "LOUNGE" INCLINED BENCH CM 257X112 H37
- 2 FREEMAN BENCH "STAND-ALONE" CM 84X38 H37

#### **FURNISHING ACCESSORIES**

- REEVES "SMALL" SWIVEL ARMCHAIR CM 66X74 H68
- 4 REEVES "WOOD" ARMCHAIR CM 75X81 H68
- BRISLEY COFFEE TABLE CM 36X32 H45 - MOD. B
- 6 AERON COFFEE TABLE CM 36X32 H34 - MOD. B
- 7 JACOB COFFEE TABLE CM 180X80 H22
- 8 DUCHAMP "BRONZE" COFFEE TABLE CM 25X25 H40

- CALDER "BRONZE"
  SIDE TABLE CM 160X35 H38
- 10 AERON COFFEE TABLE CM 36X32 H34 - MOD. B
- 11 RITTER COFFEE TABLE CM 110X110 H18,5
- 12 DIBBETS "FLAG" RUG CM 450X200
- 13 DIBBETS "FLAG" RUG CM 450X250